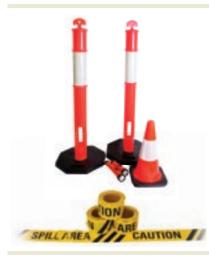

## Clean up safety tools

- Safety at spill sites is essential for spill responders everywhere.
- Useful additions to any spill kit or spill trailer.

| Code       | Description                               | Size                                                                   |
|------------|-------------------------------------------|------------------------------------------------------------------------|
| Torch2D    | Intrinsically safe torch                  | 2D cell, lightweight, for hazardous locations                          |
| Torch3D    | Intrinsically safe torch                  | 3D cell, lightweight, for hazardous locations                          |
| Cone 450   | Safety Cone (Witches Hat)                 | 450mm, reflective sleeve                                               |
| Cone 710   | Safety Cone (Witches Hat)                 | 710mm, reflective sleeve                                               |
| Bollard 6  | T Top Bollard, reflective with lift grip  | 42 x 42 x 39                                                           |
| Bollard 8  | T Top Bollard, reflective, with lift grip | 42 × 42 × 43                                                           |
| tapeC50x75 | Barrier Tape                              | Easy to read, black on yellow,<br>"Spill Area /// Caution", 50m x 75mm |