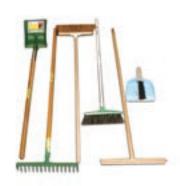

## Clean up tools

- Be prepared for spills on hard surfaces with this range of safety brushes and brooms, heavy duty shovels, squeegees or rakes.
- Ideal choice at spill sites or for keeping in (or near) Spill Kits for fast spill response clean-up.

| Code     | Item                                    | Description/size                                               |
|----------|-----------------------------------------|----------------------------------------------------------------|
| SMS      | Steel shovel, long handle               | Use for spill clean-up in soil                                 |
| Rake     | Steel rake, long handle                 | Use for spill clean-up in soil                                 |
| broom    | Bassine fibre yard broom                | Ideal for rough surfaces                                       |
| HBBEH    | Hard bristle broom c/w extension handle | Can be stored inside a 240L bin                                |
| Squeegee | Squeegee c/w wooden handle & rubber pad | Great for pooling liquid spills on concrete floors             |
| Brush    | Coco fibre banister brush, 300mm x 50mm | Use for sweeping up floor absorbents                           |
| Dpoates  | Dustpan (ultimate)                      | High quality – use with brush for sweeping up floor absorbents |
|          |                                         | - TAROPTED                                                     |