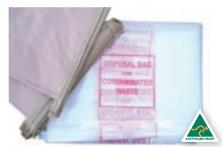

## Disposal and Bin Liner Bags

- Choice of polyethylene or paper.
- Bag to line 205L drum, 240 and 120 litre wheelie bins.
- Labelled 'Disposal Bag for Contaminated Waste' (DB only).
- Purpose made, labelled and compliant bags for Asbestos disposal (DBA only).

| Code        | Description                                        | Size                  |
|-------------|----------------------------------------------------|-----------------------|
| DB          | Disposal bag, polyethylene, clear, red text        | 140cm x 50cm x 100um  |
| DB205N10    | Disposal bag, 205L drum liner, clear               | 100cm x 150cm x 100um |
| DB240YAS    | Disposal bag, 240L bin liner, anti-static, yellow  | 140cm x 110cm x 100um |
| DB240L-75um | Disposal bag, 240L wheelie bin liner, clear        | 160cm x 70cm x 75um   |
| DB120       | Disposal bag, anti static 120L wheelie bin liner   | 110cm x 46cm x 100um  |
| DBP         | Disposal bag, paper, plain                         | 72cm x 38cm x 3 ply   |
| DBA         | Disposal bag, Asbestos, clear, red text            | 110cm x 70cm x 200um  |
| DBI         | Disposal bag, Infectious Waste, yellow, black text | 54cm x 23cm           |